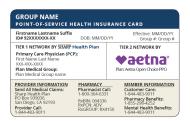

#### **POS Plans & ID Cards:**

Our POS plans allow members to access services from three coverage options or tiers:

- **Tier 1** (HMO) covers services within the member's medical group and network.
- **Tier 2** includes providers in the Aetna Open Choice PPO network.
- **Tier 3** is out-of-network care.

The member ID includes both the Sharp Health Plan and Aetna logos (pictured below).

NOTICE: The information contained in this facsimile message may be privileged and confidential and is only for whom it was intended. If the reader of this message is not the intended recipient, or the employee or agent responsible to deliver the message to the intended recipient, the reader is hereby notified that any dissemination, distribution or copying of this communication is strictly prohibited. If this communication has been received in error, please notify Sharp Health Plan at the telephone number listed below immediately and destroy all information received.