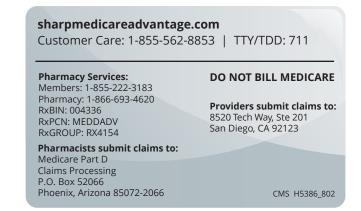

# ID Cards Effective 1/1/20

Sample: Sharp Direct Advantage Platinum Card (HMO)

Sample: Sharp Direct Advantage Gold Card (HMO)

Sample: Sharp Direct Advantage Premium (HMO)