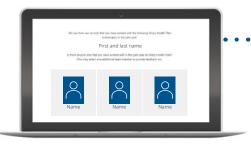

## How did your account representative perform?

We use this portion of the survey to inform our annual staff evaluations. We will list who we have on record as your contact, but you can also select other staff members to review, if applicable.