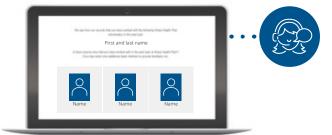

# How did your account representative perform?

We use this portion of the survey to inform our annual staff evaluations. We will list who we have on record as your contact, but you can also select other staff members to review, if applicable.